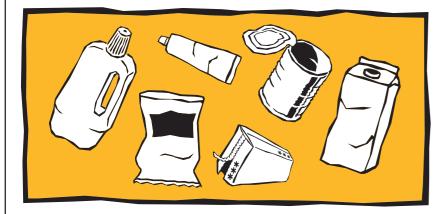

## **Rubbish separation made easy!**

Lightweight packaging made of plastic, composite material or metal

## **Disposable cups and** disposable plastic cutlery

Plastic films (bags), yoghurt cups, Chips and coffee packs, composite packaging (e.g. milk cartons - these please fold!, or tablet packaging), Styrofoam packaging (polystyrene chips) Metal packaging, tin cans, metal beverage caps, Aluminium foil...

Plastic beverage bottles and beverage cans are provided with a one-way deposit. Please return it to the store.

**Coloured and** clear glass

**Disposable bottles** made of colored and clear glass

Bottles, flacons, Food jars, cosmetic bottles...